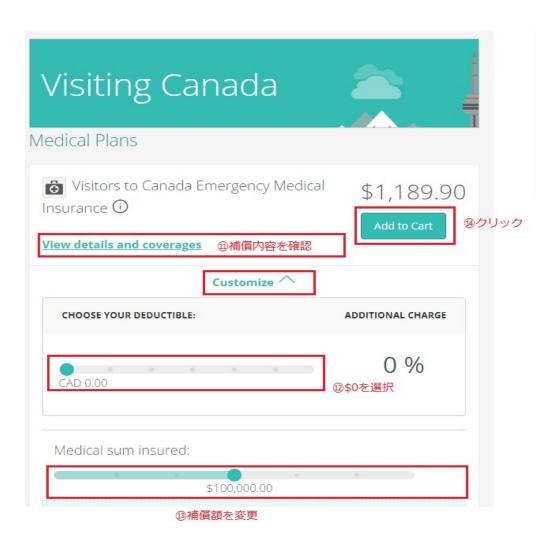

#### Confirm Your Coverage

Before continuing, confirm your Coverage Limits and Customizations are correct.

#### Plans for Akiko

| PLAN DETAILS & COVERAGE LIMITS  |                                                 | PREMIUN                                                              |
|---------------------------------|-------------------------------------------------|----------------------------------------------------------------------|
| 24-Hour Accident Benefit Limit  | \$25,000.00                                     | \$1,189.90                                                           |
| Deductible <b>Edit</b>          | CAD 0.00                                        | \$0.00                                                               |
| Medical Sum Insured <b>Edit</b> | \$100,000.00                                    |                                                                      |
|                                 |                                                 | \$1,189.90                                                           |
|                                 |                                                 |                                                                      |
|                                 |                                                 |                                                                      |
|                                 |                                                 | \$1,189.90                                                           |
|                                 |                                                 | \$1,189.90<br>\$0.00                                                 |
|                                 | 24-Hour Accident Benefit Limit  Deductible Edit | 24-Hour Accident Benefit Limit \$25,000.00  Deductible Edit CAD 0.00 |