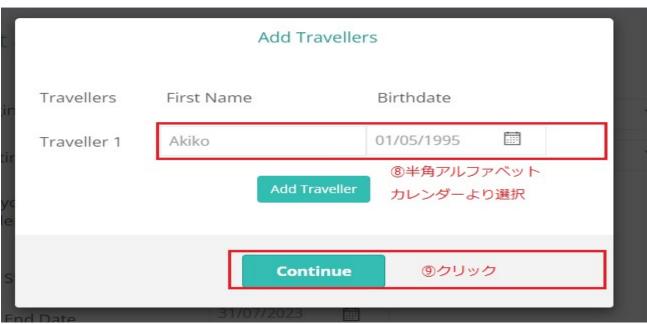

## Step 2. English オンラインビジター保険見積・申込みフォームをクリック

Akiko さん 25 歳、補償額 \$100,000 での加入手続き例

| Get an online quote              | e started        |          |
|----------------------------------|------------------|----------|
| Origin                           | Japan            | ①出身国     |
| Destination                      | British Columbia | ②滞在州     |
| Are you travelling as a student? | Yes No           | ③Noを選択   |
| Trip Start Date                  | 01/08/2022       | ④保険開始日   |
| Trip End Date                    | 31/07/2023       | ⑤保険終了日   |
| Arrival Date                     | 01/08/2022       | ⑥カナダ入国日  |
| Trip Cost ①                      | \$ / T           | raveller |
| Traveller info                   | Add Travellers   | ⑦クリック    |
|                                  |                  |          |