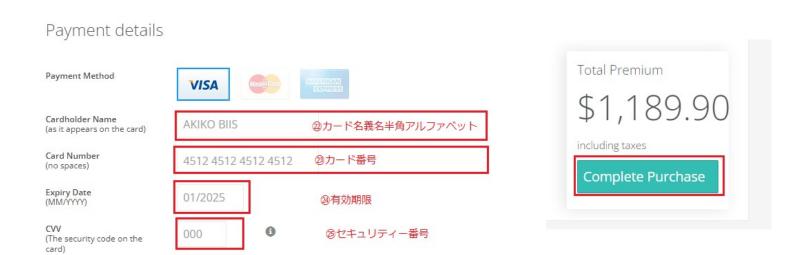

not have kidney disease requiring dialysis.
- You have not had or are not waiting for an organ transplant.
- 10. You have not been diagnosed with congestive heart failure also known as pulmonary edema.



I have read & agree to the Coverage Agreement

選択をして内容を確認

該当しない場合はBIISまでご連絡ください。

## Note About Your Policy

A \$250 cancellation fee will apply to Visitors to Canada policies cancelled prior to travel taking place, when the policy trip length is 365 days long and the sum insured is \$100,000 or over. This rule will not apply when a customer's Super Visa application has been declined. Full refunds (without any administrative fees) will be provided with proof of this denial prior to the effective date of the policy. After the effective date of the policy, refunds will also be available.



クレジットカードによる認証が取れますと Email にて PDF ファイルでの保険証が送付されます。