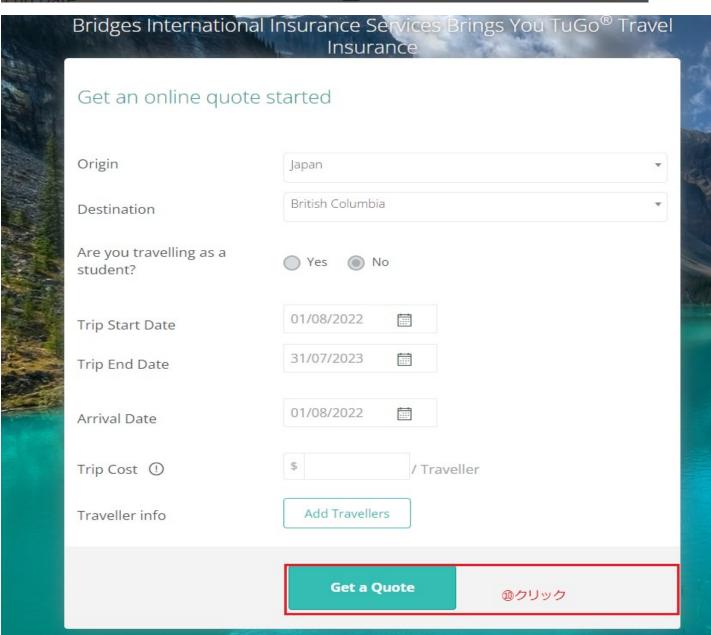

## Step 2. English オンラインビジター保険見積・申込みフォームをクリック

Akiko さん 25 歳、補償額 \$100,000 での加入手続き例

| Get an online quote              | e started        |          |
|----------------------------------|------------------|----------|
| Origin                           | Japan            | ①出身国     |
| Destination                      | British Columbia | ②滞在州     |
| Are you travelling as a student? | Yes No           | ③Noを選択   |
| Trip Start Date                  | 01/08/2022       | ④保険開始日   |
| Trip End Date                    | 31/07/2023       | ⑤保険終了日   |
| Arrival Date                     | 01/08/2022       | ⑥カナダ入国日  |
| Trip Cost ①                      | \$ / T           | raveller |
| Traveller info                   | Add Travellers   | ⑦クリック    |
|                                  |                  |          |