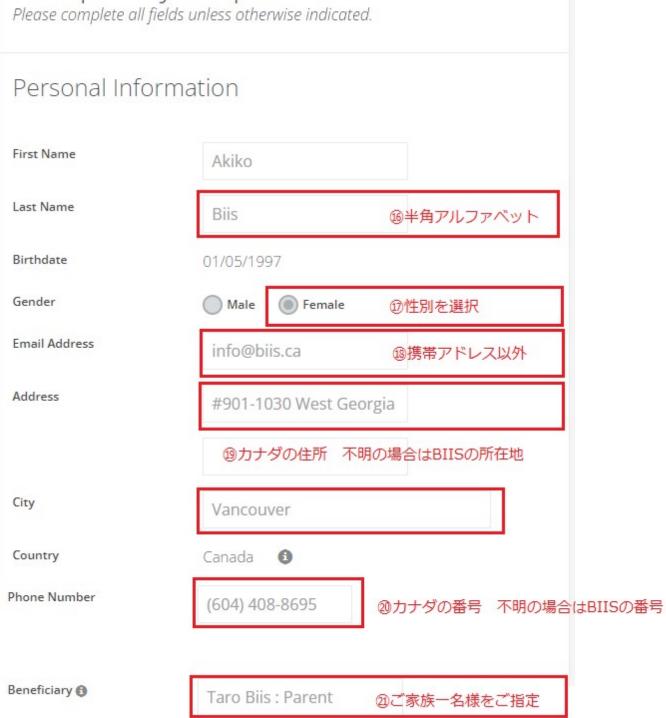

## Step 2. English オンラインビジター保険見積・申込みフォームをクリック

Akiko さん 25 歳、補償額 \$100,000 での加入手続き例

| Get an online quote              | e started        |          |
|----------------------------------|------------------|----------|
| Origin                           | Japan            | ①出身国     |
| Destination                      | British Columbia | ②滞在州     |
| Are you travelling as a student? | Yes No           | ③Noを選択   |
| Trip Start Date                  | 01/08/2022       | ④保険開始日   |
| Trip End Date                    | 31/07/2023       | ⑤保険終了日   |
| Arrival Date                     | 01/08/2022       | ⑥カナダ入国日  |
| Trip Cost ①                      | \$ / T           | raveller |
| Traveller info                   | Add Travellers   | ⑦クリック    |
|                                  |                  |          |